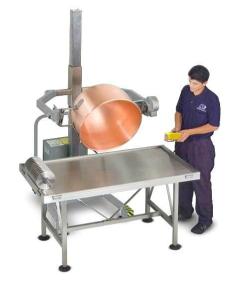

Use LifTILTruk to pour cooked batch from Kettle onto cooling table

Roller Cutter and Drum Sizer shown on table are sold separately

Over 94% of Surface Contact = Quick & Even Temperature Transfer