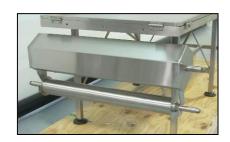

Use LifTILTruk to pour cooked batch from Kettle onto cooling table

Roller Cutter and Drum Sizer shown on table are sold separately

Over 94% of Surface Contact = Quick & Even Temperature Transfer