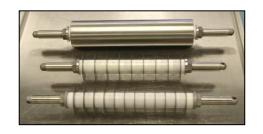

#### Also Available: Table Cutter, Rolling Drum Sizer, Product Leveler, and Holding Rack

Adjustable Product Leveler: Set the desired depth and roll along side slab bars. It skims the top to a create an even batch

Rolling Drum Sizer Weighted drum to roll batch flat. Available in sizes to span width of table, or shorter lengths for smaller areas

Table Cutter rolls along side slab bars and cuts entire length of batch.