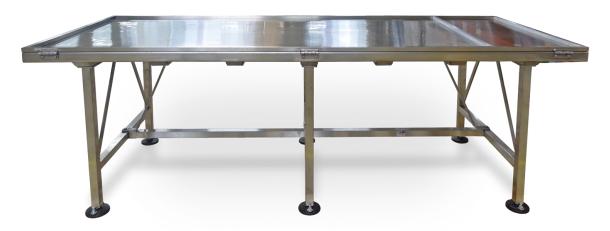

## **Worry-Free Stainless Cooling/Heating Tables**

For Fast & Even Batch Cooling . . . . Or Heating!

- Integral construction design minimizes water usage while also minimizing time for cooling (or heating).
- Engineered for FAST & EVEN water flow to increase temperature transfer results (see water flow diagram).
- Multi-welding of stainless bottom plate to top plate increases temperature transfer efficiency no old fashioned water "channels" to become clogged

- Stainless Steel Top and Bottom Plate
- Stainless Steel Hinged Slab Bars
- Stainless Steel Support Bracing Systems
- Stainless Steel Legs with Leveling Foot Mounts
- Construction eliminates any surface distortion

Use LifTILTruk to pour cooked batch from Kettle onto cooling table

Roller Cutter and Drum Sizer shown on table are sold separately

Over 94% of Surface Contact = Quick & Even Temperature Transfer

### **Standard Sizes:**

Made with 7-gauge top plate and leveling foot mounts
Don't know what size you need? Ask for our Sizing Graph

| Item#   | Size      | Metric- cm | Surface Area |
|---------|-----------|------------|--------------|
| 0811-60 | 30" x 60" | 75 x 150   | 1,667 sq in  |
| 0811-72 | 30" x 72" | 75 x 180   | 2,009 sq in  |
| 0813    | 36" x 72" | 90 x 180   | 2,432 sq in  |
| 0814    | 36" x 96" | 90 x 240   | 3,260 sq in  |