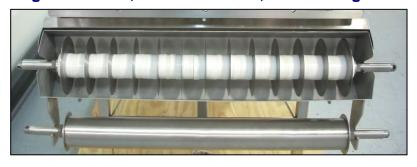

Rolling Drum Sizer Weighted drum to roll batch flat. Available in sizes to span width of table, or shorter lengths for smaller areas

Table Cutter rolls along side slab bars and cuts entire length of batch.