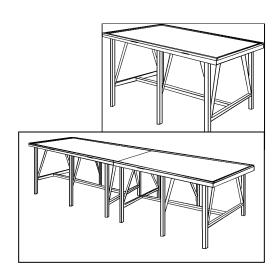

# CUSTOMIZED OPTIONS MEET YOUR SPECIAL REQUIREMENTS:

- Special size hinged slab bars may be installed in place of the standard (3/4" sq) slab bars.
- To accommodate lengthy production lines, tables may be attached together (end to end).
- A water chiller to decrease tap water temperature and recover usage may be incorporated with table.
- Unusual table sizes can be constructed to meet your space or production requirements.