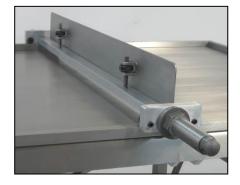

#### Also Available: Table Cutter, Rolling Drum Sizer, Product Leveler, and Holding Rack

Adjustable Product Leveler: Set the desired depth and roll along side slab bars. It skims the top to a create an even batch