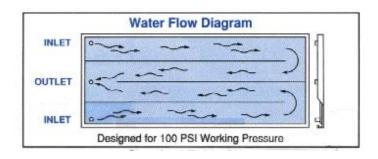

## **Worry-Free Stainless Cooling/Heating Tables**

For Fast & Even Batch Cooling . . . . Or Heating!

- Integral construction design minimizes water usage while also minimizing time for cooling (or heating).
- Engineered for FAST & EVEN water flow to increase temperature transfer results (see water flow diagram).
- Multi-welding of stainless bottom plate to top plate increases temperature transfer efficiency no old fashioned water "channels" to become clogged